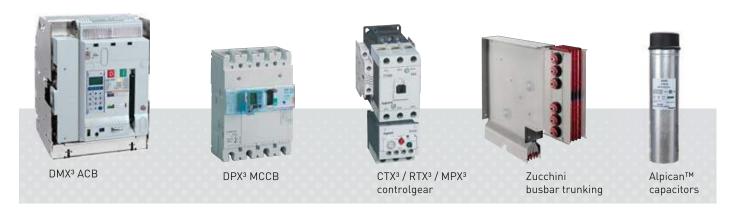

# Comprehensive range of SOLUTION

DX<sup>§</sup> miniature circuit breaker

the next step

- MCBs ∢ 63 A

Ekinox³ reinvented energy distribution