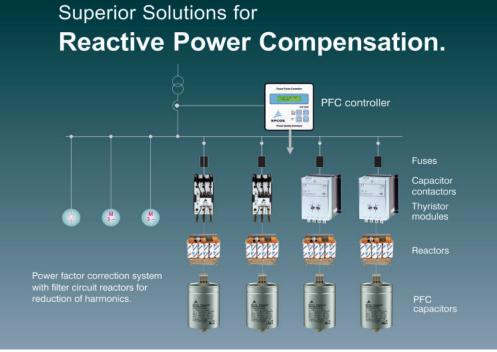

#### **EPCOS Key Components**

- LV and MV PFC Capacitors (MPP, APP, Gas- Filled, Phase Cap)
- PF Controllers ( 4 to 16 Steps)
  Single & Three CT Sensing)
- Anti-resonance detuned harmonic filter reactors
- Tuned Harmonic Filters
- Capacitor duty Contactors
- Thyristor Switching modules (TSM)
- APFC Panels (LV & MV)
- Power Quality Audits